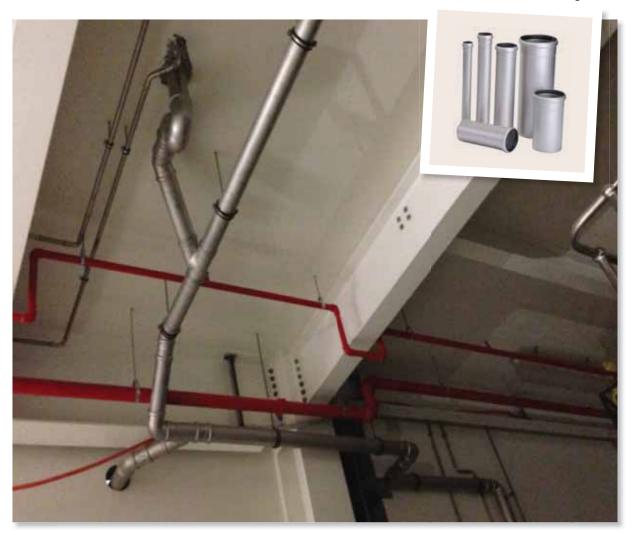

## Mars Petfood Plant – Bathurst, NSW

Pedigree, Whiskas, My Dog, Dine and Smackos are pet food brands produced at the upgraded \$100m Mars Petfood plant, Bathurst NSW.

The project involved a new processing building and the installation of new equipment within the new and existing buildings. A bio-filter was installed to connect all the buildings on the site.

Due to the high temperature of the waste water used in the processing and cleaning stages of production, it was deemed that HDPE pipe systems were not suitable. Designers required a more durable solution and therefore specified ACO's stainless steel push-fit waste pipe system, ACO Pipe<sup>®</sup>.

ACO Pipe<sup>®</sup> is manufactured from durable, grade 316 stainless steel for high corrosion resistance.

Stainless steel also has a low coefficient of thermal expansion compared with HDPE, which tends to fail when operating temperatures vary between 10°C and 60°C.